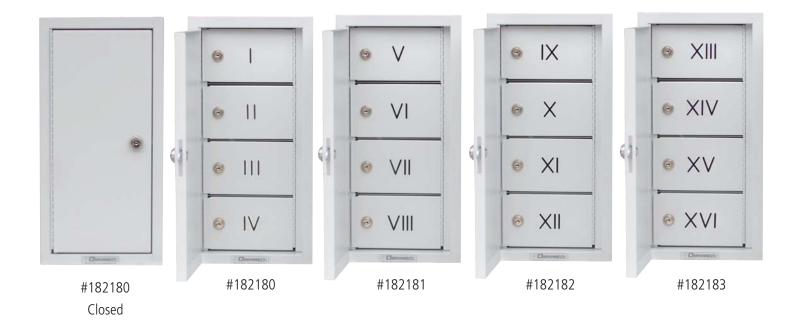

## Segmented Narcotics Cabinet #182180, #182181, #182182, #182183

The Segmented Narcotic Cabinets helps to control the security of your medications by restricting access. The cabinets are broken up into 4 distinct compartments clearly marked with Roman numerals. One key is used to open the outer door and each inside door has its own specific lock which allows individualized access to be set for specific compartments. The compartments can be assigned based on clinician, patient or type of narcotics. These units are warranted for life & include 1 year on the locks.

The segmented storage area eliminates the need for costly audit locking systems.

Measures: 173/4"H x 9"W x 41/2"D