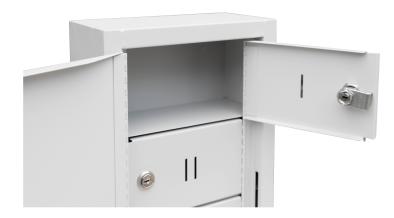

## Segmented Narcotics Cabinet #182180, #182181, #182182, #182183

The Segmented Narcotic Cabinets helps to control the security of your medications by restricting access. The cabinets are broken up into 4 distinct compartments clearly marked with Roman numerals. One key is used to open the outer door and each inside door has its own specific lock which allows individualized access to be set for specific compartments. The compartments can be assigned based on clinician, patient or type of narcotics. These units are warranted for life & include 1 year on the locks.